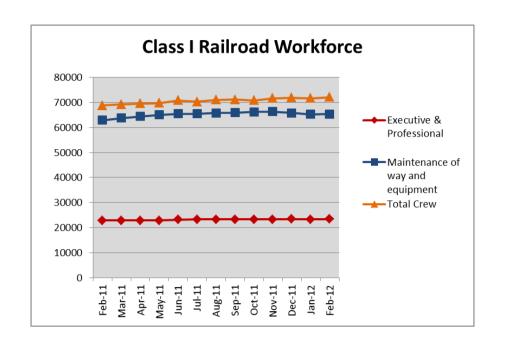

## SURFACE TRANSPORTATION BOARD REPORT OF RAILROAD EMPLOYMENT - CLASS I LINE-HAUL RAILROADS

This statement furnishes current employment data trends for class I line-haul railroads.

|                                              | Number of<br>Employees<br>Mid-Month | Employees % of Change |        |  |
|----------------------------------------------|-------------------------------------|-----------------------|--------|--|
|                                              | February                            | February January      |        |  |
|                                              | 2012                                | 2011                  | 2012   |  |
| Total - All employees                        | 160,774                             | 4.06%                 | 0.40%  |  |
| Executives, officials, and staff assistants  | 9,509                               | 3.72%                 | -0.04% |  |
| Professional and administrative              | 13,811                              | 1.31%                 | 0.21%  |  |
| Maintenance of way and structures            | 35,740                              | 4.20%                 | 0.68%  |  |
| Maintenance of equipment and stores          | 29,614                              | 3.46%                 | -0.27% |  |
| Transportation (other than train and engine) | 6,714                               | 1.19%                 | -1.32% |  |
| Transportation (train and engine)            | 65,386                              | 5.22%                 | 0.84%  |  |

| CARRIER                                                                               |                                           | L100                                                                                                                             | L 200                                                                                 | L 300                                                                                                  | L 400                 | L500                                                                                                      | L600                                                                 | TOTAL                     |
|---------------------------------------------------------------------------------------|-------------------------------------------|----------------------------------------------------------------------------------------------------------------------------------|---------------------------------------------------------------------------------------|--------------------------------------------------------------------------------------------------------|-----------------------|-----------------------------------------------------------------------------------------------------------|----------------------------------------------------------------------|---------------------------|
| February, 2012 (Revised 07/06/12 [1])                                                 |                                           |                                                                                                                                  |                                                                                       |                                                                                                        |                       |                                                                                                           |                                                                      |                           |
| BNSF<br>CSX<br>CN/GTW<br>(Includes a                                                  | 130500<br>121500<br>114900<br>all CN US C | 1,700<br>1,291<br>341<br>Departions)                                                                                             | 3,881<br>3,029<br>483                                                                 | 8,219<br>6,785<br>1,671                                                                                | 7,390<br>5,118<br>704 | 1,669<br>1,681<br>321                                                                                     | 17,104<br>11,232<br>2,256                                            | 39,963<br>29,136<br>5,776 |
| ĸĊS                                                                                   | 134500                                    | 268                                                                                                                              | 382                                                                                   | 493                                                                                                    | 364                   | 72                                                                                                        | 1,298                                                                | 2,877                     |
| NS                                                                                    | 117100                                    | 1,911                                                                                                                            | 2,691                                                                                 | 6,294                                                                                                  | 6,101                 | 1,436                                                                                                     | 12,165                                                               | 30,598                    |
| SOO                                                                                   | 137700                                    | 309                                                                                                                              | 370                                                                                   | 915                                                                                                    | 592                   | 215                                                                                                       | 1,550                                                                | 3,951                     |
| UP                                                                                    | 139400                                    | 3,689                                                                                                                            | 2,975                                                                                 | 11,363                                                                                                 | 9,345                 | 1,320                                                                                                     | 19,781                                                               | 48,473                    |
| TOTAL                                                                                 |                                           | 9,509                                                                                                                            | 13,811                                                                                | 35,740                                                                                                 | 29,614                | 6,714                                                                                                     | 65,386                                                               | 160,774                   |
| NRPC                                                                                  | 103000                                    | 1,402                                                                                                                            | 4,889                                                                                 | 2,845                                                                                                  | 5,019                 | 2,901                                                                                                     | 3,609                                                                | 20,665                    |
| L 100<br>L 200<br>L 300<br>L 400<br>L500<br>L600<br>TOTAL                             |                                           | February<br>2012<br>9,509<br>13,811<br>35,740<br>29,614<br>6,714<br>65,386<br>160,774                                            | February<br>2011<br>9,168<br>13,633<br>34,299<br>28,625<br>6,635<br>62,142<br>154,502 | January<br>2012<br>9,513<br>13,782<br>35,497<br>29,693<br>6,804<br>64,840<br>160,129<br>2012<br>Months |                       | % C<br>Year<br>3.72%<br>1.31%<br>4.20%<br>3.46%<br>1.19%<br>5.22%<br>4.06%<br>Ratio<br>Corresp.<br>Months | 0.21%<br>0.68%<br>-0.27%<br>-1.32%<br>0.84%                          |                           |
| January February March April May June July August September October November December |                                           | 614,766<br>610,335<br>608,751<br>611,136<br>613,824<br>624,153<br>623,096<br>619,419<br>606,714<br>597,271<br>593,568<br>590,100 |                                                                                       | 160,129<br>160,774<br>0<br>0<br>0<br>0<br>0<br>0<br>0<br>0<br>0                                        |                       | 26.0<br>26.3<br>0.0<br>0.0<br>0.0<br>0.0<br>0.0<br>0.0<br>0.0<br>0.0                                      | 26.3<br>26.4<br>0.0<br>0.0<br>0.0<br>0.0<br>0.0<br>0.0<br>0.0<br>0.0 |                           |