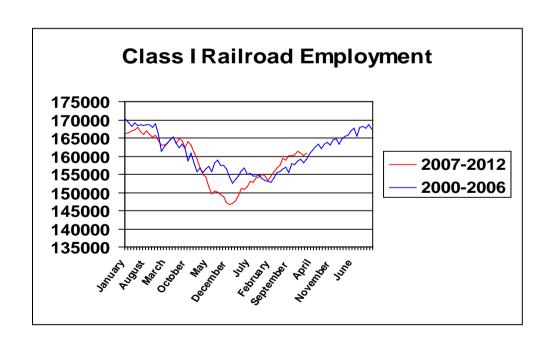

## SURFACE TRANSPORTATION BOARD REPORT OF RAILROAD EMPLOYMENT - CLASS I LINE-HAUL RAILROADS

This statement furnishes current employment data trends for class I line-haul railroads.

|                                              | Number of<br>Employees<br>Mid-Month | Employees % of Change |        |  |
|----------------------------------------------|-------------------------------------|-----------------------|--------|--|
|                                              | February                            | February January      |        |  |
|                                              | 2012                                | 2011                  | 2012   |  |
| Total - All employees                        | 160,774                             | 4.06%                 | 0.40%  |  |
| Executives, officials, and staff assistants  | 9,509                               | 3.72%                 | -0.04% |  |
| Professional and administrative              | 13,811                              | 1.31%                 | 0.21%  |  |
| Maintenance of way and structures            | 35,740                              | 4.20%                 | 0.68%  |  |
| Maintenance of equipment and stores          | 29,614                              | 3.46%                 | -0.27% |  |
| Transportation (other than train and engine) | 6,714                               | 1.19%                 | -1.32% |  |
| Transportation (train and engine)            | 65,386                              | 5.22%                 | 0.84%  |  |

| CARRIER                                                                               |                                           | L100                                                                                                                             | L 200                                                                                 | L 300                                                                                                  | L 400                 | L500                                                                                                      | L600                                                                 | TOTAL                     |
|---------------------------------------------------------------------------------------|-------------------------------------------|----------------------------------------------------------------------------------------------------------------------------------|---------------------------------------------------------------------------------------|--------------------------------------------------------------------------------------------------------|-----------------------|-----------------------------------------------------------------------------------------------------------|----------------------------------------------------------------------|---------------------------|
| February, 2012 (Revised 07/06/12 [1])                                                 |                                           |                                                                                                                                  |                                                                                       |                                                                                                        |                       |                                                                                                           |                                                                      |                           |
| BNSF<br>CSX<br>CN/GTW<br>(Includes a                                                  | 130500<br>121500<br>114900<br>all CN US C | 1,700<br>1,291<br>341<br>Departions)                                                                                             | 3,881<br>3,029<br>483                                                                 | 8,219<br>6,785<br>1,671                                                                                | 7,390<br>5,118<br>704 | 1,669<br>1,681<br>321                                                                                     | 17,104<br>11,232<br>2,256                                            | 39,963<br>29,136<br>5,776 |
| ĸĊS                                                                                   | 134500                                    | 268                                                                                                                              | 382                                                                                   | 493                                                                                                    | 364                   | 72                                                                                                        | 1,298                                                                | 2,877                     |
| NS                                                                                    | 117100                                    | 1,911                                                                                                                            | 2,691                                                                                 | 6,294                                                                                                  | 6,101                 | 1,436                                                                                                     | 12,165                                                               | 30,598                    |
| SOO                                                                                   | 137700                                    | 309                                                                                                                              | 370                                                                                   | 915                                                                                                    | 592                   | 215                                                                                                       | 1,550                                                                | 3,951                     |
| UP                                                                                    | 139400                                    | 3,689                                                                                                                            | 2,975                                                                                 | 11,363                                                                                                 | 9,345                 | 1,320                                                                                                     | 19,781                                                               | 48,473                    |
| TOTAL                                                                                 |                                           | 9,509                                                                                                                            | 13,811                                                                                | 35,740                                                                                                 | 29,614                | 6,714                                                                                                     | 65,386                                                               | 160,774                   |
| NRPC                                                                                  | 103000                                    | 1,402                                                                                                                            | 4,889                                                                                 | 2,845                                                                                                  | 5,019                 | 2,901                                                                                                     | 3,609                                                                | 20,665                    |
| L 100<br>L 200<br>L 300<br>L 400<br>L500<br>L600<br>TOTAL                             |                                           | February<br>2012<br>9,509<br>13,811<br>35,740<br>29,614<br>6,714<br>65,386<br>160,774                                            | February<br>2011<br>9,168<br>13,633<br>34,299<br>28,625<br>6,635<br>62,142<br>154,502 | January<br>2012<br>9,513<br>13,782<br>35,497<br>29,693<br>6,804<br>64,840<br>160,129<br>2012<br>Months |                       | % C<br>Year<br>3.72%<br>1.31%<br>4.20%<br>3.46%<br>1.19%<br>5.22%<br>4.06%<br>Ratio<br>Corresp.<br>Months | 0.21%<br>0.68%<br>-0.27%<br>-1.32%<br>0.84%                          |                           |
| January February March April May June July August September October November December |                                           | 614,766<br>610,335<br>608,751<br>611,136<br>613,824<br>624,153<br>623,096<br>619,419<br>606,714<br>597,271<br>593,568<br>590,100 |                                                                                       | 160,129<br>160,774<br>0<br>0<br>0<br>0<br>0<br>0<br>0<br>0<br>0                                        |                       | 26.0<br>26.3<br>0.0<br>0.0<br>0.0<br>0.0<br>0.0<br>0.0<br>0.0<br>0.0                                      | 26.3<br>26.4<br>0.0<br>0.0<br>0.0<br>0.0<br>0.0<br>0.0<br>0.0<br>0.0 |                           |